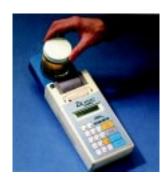

#### SIMPLE TO USE

Turn on the ZX-101C and press "Zero Adjust"

Place the sample jar in the ZX-101C and cover

Octane Number is displayed and printed in 20 seconds

130 Western Maryland Parkway
Hagerstown • MD • 21740 • USA
800-732-1950 • 301-791-7080 • FAX: 301-733-9398
www.zeltex.com • e-mail: info@zeltex.com