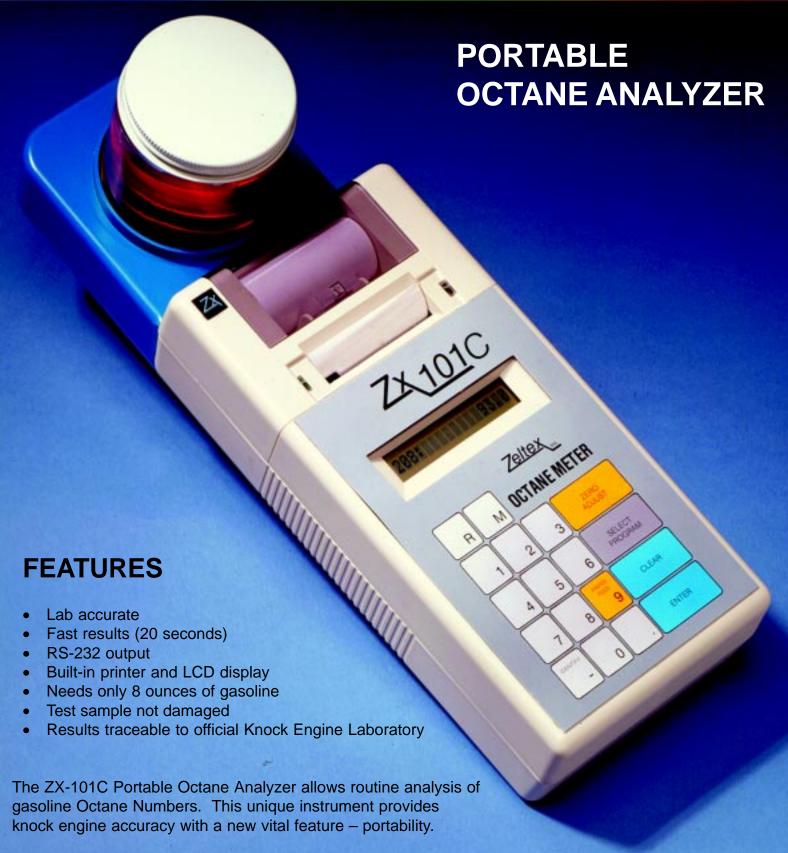

Use at: the refinery, the terminal dock, the service station; in state and federal labs, or anywhere. The ZX-101C Portable Octane Analyzer allows non-technically skilled users to provide lab accurate octane measurements in only 20 seconds.