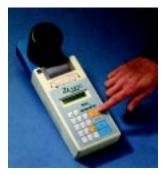

#### SIMPLE TO USE

Turn on the ZX-101C and press "Zero Adjust"

Place the sample jar in the ZX-101C and cover

Octane Number is displayed and printed in 20 seconds

130 Western Maryland Parkway
Hagerstown • MD • 21740 • USA
800-732-1950 • 301-791-7080 • FAX: 301-733-9398
www.zeltex.com • e-mail: info@zeltex.com