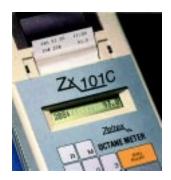

# ZX 101C

## PORTABLE OCTANE ANALYZER

- Measures all grades of unleaded gasoline
   Displays results in 20 seconds
  - Directly measures pump octane: i.e. [(R+M)/2], RON and MON
    - Unmatched reliability . . . totally solid state Simple to use
  - Patented proven technology
     Comes with briefcase-size carrying case

# Unique Design Features Add Versatility, Dependability and Convenience

- Small, lightweight, and easy to use.
- Operates on "AA" batteries or AC.
- Standardizes itself before each reading to assure accuracy
- Easy-loading sample holder
- Easy-to-read LCD display
- Built-in printer that includes time and date of analysis
- RS-232 port for PC interface
- [(R+M)/2], RON, MON with research software
- Stores up to 10 separate gasoline formula calibrations
- Precalibrated for unleaded and Ethanol blended fuels
- Optional diesel cetane index and cetane number calibrations